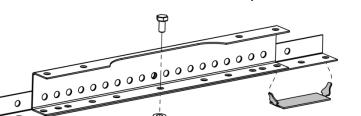

Extension rail for installation of bracket for roof ladder/walkway in direction of pitch on sheet metal roofs with C-C distance between profile tops 550 - 560 mm.

Install the EPDM seal on the mount.

Install the extension rail with EPDM seals on the bracket with 1 screw hot galv. M10 x 20 with flange nut. (Install according to any of these designs)

2 mounts with EPDM seals are installed on the ends of the support rails and are screwed in place on the profile tops using 14 self-tapping screws with sealing washers A2 18 x 6 mm.

Screw with a low torque for an optimal thread formation in the steel plate.