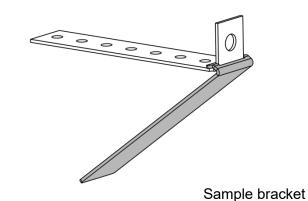

Extension rail for installation of bracket for roof ladder/walkway in direction of pitch on sheet metal roofs with C-C distance between profile tops 550 - 560 mm.

Install the EPDM seal on the mount.

Install the extension rail with EPDM seals on the bracket with 1 screw hot galv. M10 x 20 with flange nut. (Install according to any of these designs)