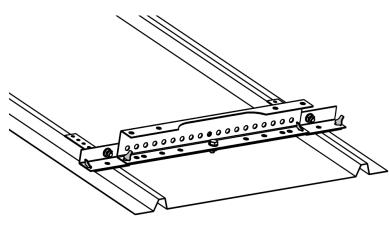

2 mounts with EPDM seals are installed on the ends of the support rails and are screwed in place on the profile tops using 14 self-tapping screws with sealing washers A2 18 x 6 mm.

Screw with a low torque for an optimal thread formation in the steel plate.