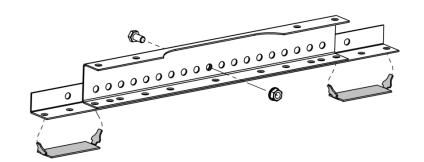

Extension rail for installation of bracket for roof ladder/walkway in direction of pitch on sheet metal roofs with C-C distance between profile tops 550 - 560 mm.

Install the EPDM seal on the mount.

Install the extension rail with EPDM seals on the bracket with 1 screw hot galv. M10 x 20 with flange nut. (Install according to any of these designs)

2 mounts with EPDM seals are installed on the ends of the support rails and are screwed in place on the profile tops using 14 self-tapping screws with sealing washers A2 18 x 6 mm.

Screw with a low torque for an optimal thread formation in the steel plate.