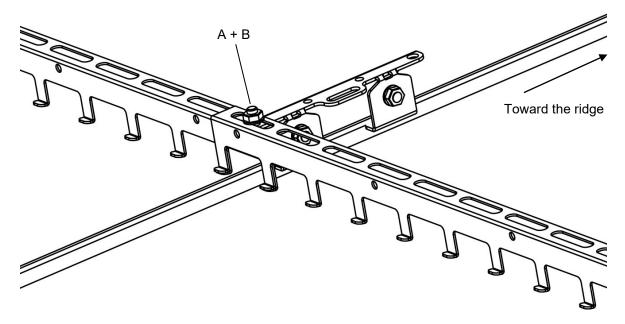

## Snow stopper rake for installation on standing seam metal roofs and prefabricated panel roofs.

Maximum distance between fold mounts 600 mm.

Make sure that the tabs on the fold mount are placed under the edge of the seam.

Tighten to a torque of at least 30 Nm.

Snow stopper is extended by overlapping at least one assembly hole at the fold mount.

Bolted joints shall pass through both snow stoppers at overlaps.

Maximum protrusion from the outermost fold mount: 150 mm.

Please note that the snow stopper does not replace the avalanche guard at the roof foot.

A= Screw, hot galv. M10 x 20, B= Flange nut, hot galv. M10